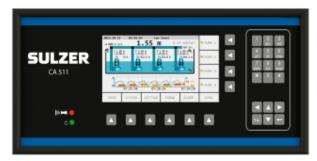

# **Graphical Operator Interface Type ABS CA 511**

The graphical operator interface type ABS CA 511 is used in combination with the PC 441 pump controller for operation and configuration

The operator interface communicates and power supplies through the CAN-bus. The graphical display is of a TFT type with a 480x272 pixels resolution and also fitted with 28 keys for easy operation and configuration of the PC 441 unit. The graphical user interface enables an easy and user friendly operation.

The user can access or view data and settings via several formats:

- Alpha numerical
- Animated graphical symbols
- Trend curves.

When mounted the operator interface has a high outer IP 65 classification and only needs 25 mm building depth behind the door.

### Features

- □ IP 65 front panel protection
- □ Only builds 25 mm deep behind panel
- □ Large colour TFT screen
- □ Resolution, 480\*272 Dots
- □ 10 quick navigations keys
- Combined numerical and alphanumerical keys
- □ CAN bus status led
- □ General alarm led
- □ Settable for metric and US units