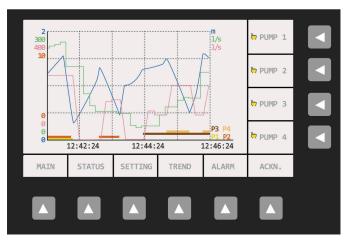

|
| Brightness, average           | 420 cd/m <sup>2</sup>                                        |
| Response time, typical        | 36 ms                                                        |
| Viewing angle                 | 45-50 degrees                                                |
| Keyboard                      | 28 keys                                                      |
| Led indicators                | 2                                                            |
| Communication                 | Field bus of CAN type, max 250 meter cable length using same |
|                               | earth potential                                              |



#### Pump status view when connected to PC 441



#### Station trend when connected to PC 441