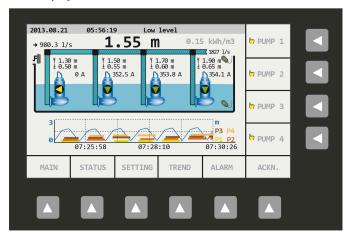

|
| Backlight                     | LED                                                          |
| Brightness, average           | 420 cd/m <sup>2</sup>                                        |
| Response time, typical        | 36 ms                                                        |
| Viewing angle                 | 45-50 degrees                                                |
| Keyboard                      | 28 keys                                                      |
| Led indicators                | 2                                                            |
| Communication                 | Field bus of CAN type, max 250 meter cable length using same |
|                               | earth potential                                              |



#### Pump status view when connected to PC 441



#### Station trend when connected to PC 441