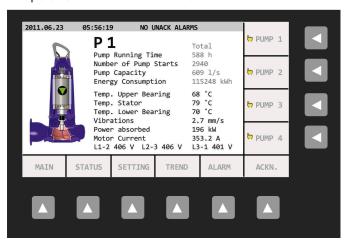

| LED                                                          |
| Brightness, average           | 420 cd/m <sup>2</sup>                                        |
| Response time, typical        | 36 ms                                                        |
| Viewing angle                 | 45-50 degrees                                                |
| Keyboard                      | 28 keys                                                      |
| Led indicators                | 2                                                            |
| Communication                 | Field bus of CAN type, max 250 meter cable length using same |
|                               | earth potential                                              |



#### Pump status view when connected to PC 441



#### Station trend when connected to PC 441