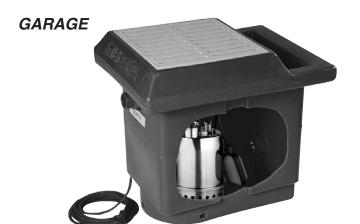

#### **BEST BOX G** (Garage version)

Lifting rainwater, from washing areas, garage, ramps, etc...

Predisposed to pump type Best One Vox

Free passage: 20 mm
Outlet diam.: 1"1/4
Tank capacity: 30 I
Weight with pump: 12 kg
Weight without pump: 10 kg