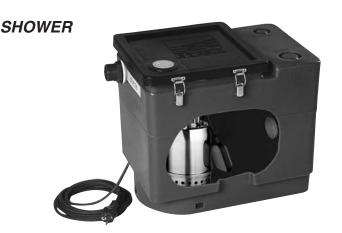

### **BEST BOX D** (Shower version)

Especially suitable for shower water. Doesn't need to be placed bellow ground as it has a tank inlet positioned 90 mm from the bottom and features a non return device.