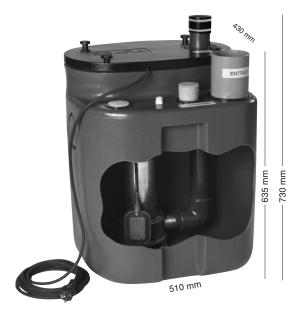

#### **MINI RIGHT**

Lifting of sewage for basements laundries, small households, etc. (from 4 to 6 people) option of use underground or on surface.

• Predisposed to pump type Right series

Free passage: 35 mm
Outlet diam.: 50-63 mm
Tank capacity: 100 I
Weight with pump: 26 kg
Weight without pump: 20,3 kg