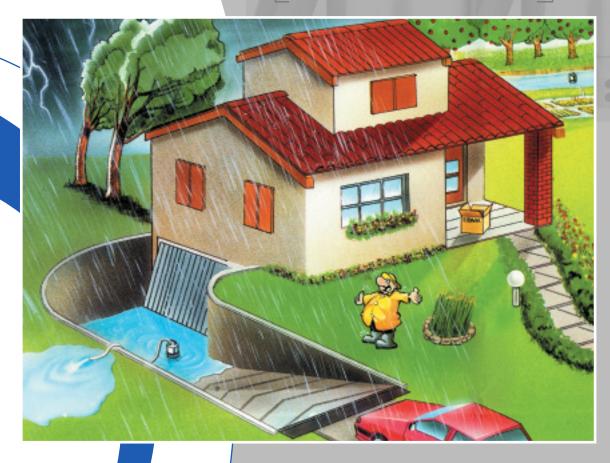

## **NEW OPTIMA, BEST ONE** & BEST ONE VOX

- Draining garages.
- Gardens and vegetable gardens irrigation.
- Emptying of wine cellars, basements.
- Easy emptying of tubs, tanks.

These pumps are used for draining wells, garages, cellars or places subject to flooding, handling of seepage water or wastewater, water not containing solids. The new OPTIMA, BEST ONE and BEST ONE VOX, reliable and resistant, are now technologically and mechanically optimised and with a revised design.