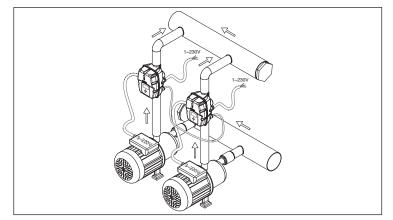

#### **TECHNICAL PECULIARITIES**

- Constant pressure due to motor pump speed regulation
- Energy saving due to less pump absorption
- Gradual pump start and stop reduces hammering and avoids breakaway starting current
- Protection against dry running in event of water shortage during intake
- Automatic reset in event of dry running, with autonomous error condition recovery
- Efficient leakage monitoring to protect pump in event of repeated restarts
- Digital pressure display
- Motor over current control
- Operation/error status signalling via LEDs and on-screen alerts
- Operation in master/slave confi guration into twin booster sets
- Double set point with remote control option
- Remote start and stop of electric pump
- Rotation direction inversion via software (it does not require wiring alterations)
- Extractable terminals to facilitate wiring

## **TECHNICAL DATA**

- Power mains supply: single-phase 230V ± 10%, 50Hz/60Hz
- Motor power output: three-phase 220V
- Max motor power: 2200W 3HP
- Max line absorption: 16 a 230V
- Max allowable pressure: 800 kPa (8 bar)
- Max fluid temperature: 50°C
- Pressure drop: 0,1 bar at 150 l/min
- Set-point adjustment range: 1,5÷7 bar
- Start pressure adjustment range: 1÷6,7 bar
- Hydraulic connection: male-male 1"1/4
- Frequency modulation range: 25÷50 Hz
- Protection degree: IP 65