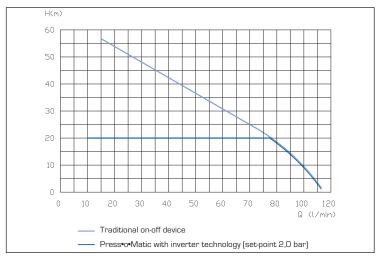

#### PRESSURE FLOW RATE DIAGRAM (ELECTRIC PUMP 1,5 HP)

Electronic device for the electric pumps control based on inverter technology. It controls the starting and stopping of the electric pump and modulates the motor rotations according to the water request from the system.