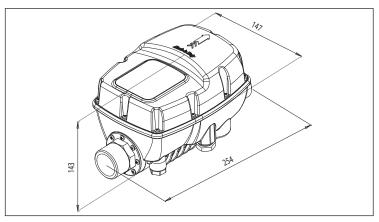

## **TECHNICAL DATA**

- Power mains supply: single-phase 230V ± 10%, 50Hz/60Hz
- Motor power output: three-phase 220V
- Max motor power: 2200W 3HP
- Max line absorption: 16 a 230V
- Max allowable pressure: 800 kPa (8 bar)
- Max fluid temperature: 50°C
- Pressure drop: 0,1 bar at 150 l/min
- Set-point adjustment range: 1,5÷7 bar
- Start pressure adjustment range: 1÷6,7 bar
- Hydraulic connection: male-male 1"1/4
- Frequency modulation range: 25÷50 Hz
- Protection degree: IP 65