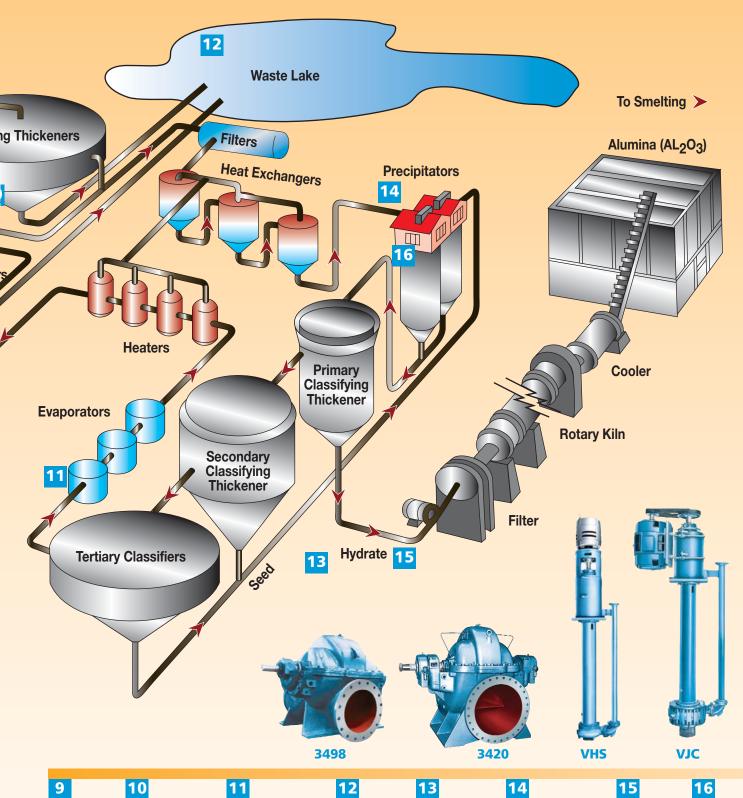

# **Alumina Refinery Solutions**

**Thickener** 

- 5500

**Applications** 

**Evaporation** Sump Mud **Precipitation Hydrate Filter Feed** Sweetner **Pumps** - 3196 **Disposal Service** - 5500 - 5500 - 3196 - VHS - 3180 - 3180 - 5500 - 5500 - 3410 - 3410 - 3409 - 3409 - 3498 - 3420 **Dependent** 