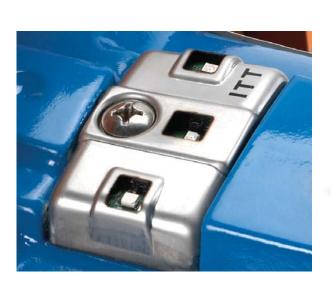

### **ProSmart**

Predictive Condition Monitoring that provides a cost-effective solution to maintaining uptime on all of your rotating equipment.