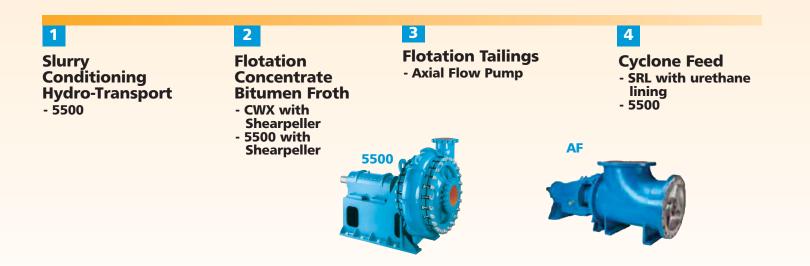

#### **Thickened Fine Tails**

- 5500 with urethane suction liners
- SRL with urethane lining

**Thickener** 

### **Cyclone Overflo**

- SRL with urethane lining - Axial Flow

8

### **Bitumen Froth**

- CWX with
- Shearpeller 5500 with **Shearpeller**