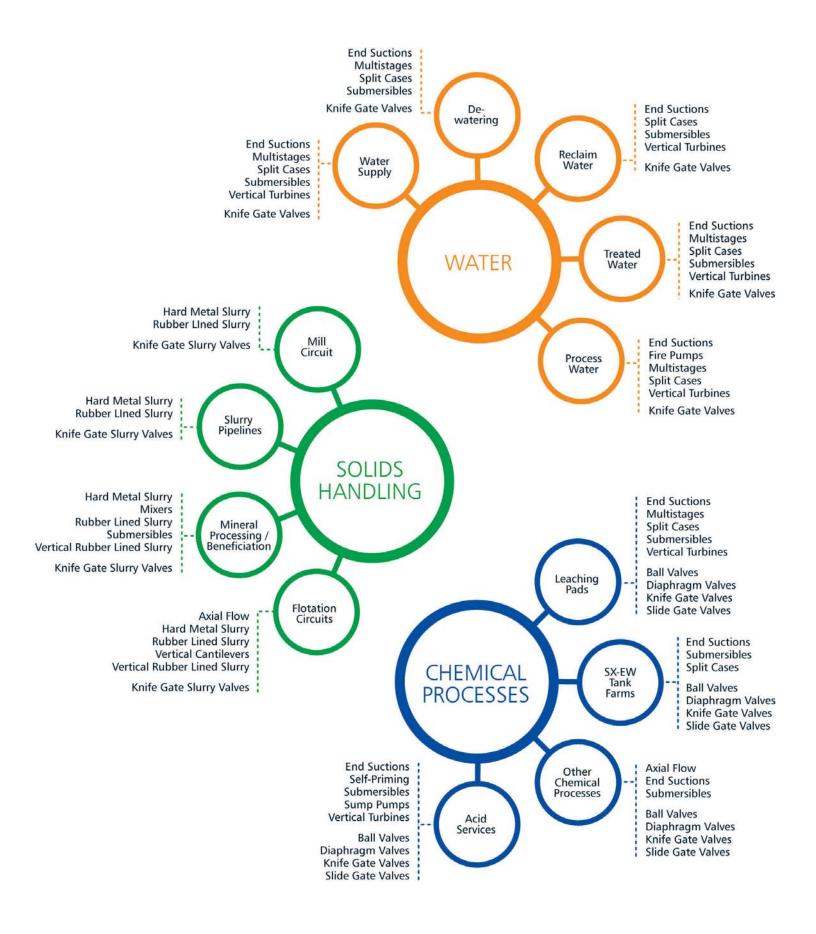

**Evaporation** Sump Mud **Precipitation Hydrate Filter Feed** Sweetner **Pumps** - 3196 **Disposal Service** - 5500 - 5500 - 3196 - VHS - 3180 - 3180 - 5500 - 5500 - 3410 - 3410 - 3409 - 3409 - 3498 - 3420 **Dependent** 

upon Flow Range

## **Copper Concentration Solutions**







## Oil Sands





# **Extraction →** Vent **Primary Separation Vessel** ۱ir - Steam **Primary Flotation Cells** 2 ersize **Secondary Flotation Cells** Hydrocyclone 8 Bitumen Froth **Recycle Water Flocculant**



6

#### **Thickened Fine Tails**

- 5500 with urethane suction liners
- SRL with urethane lining

**Thickener** 

### **Cyclone Overflo**

- SRL with urethane lining - Axial Flow

8

### **Bitumen Froth**

- CWX with
- Shearpeller 5500 with **Shearpeller**

## **ITT Products for Mining Services**



### ITT Fluid Technology – Profile

Major ITT Fluid Technology production and assembly facilities are located in Argentina, Australia, Austria, Brazil, Canada, China, England, Germany, Italy, Malaysia, Mexico, the Philippines, Saudi Arabia, South Korea, Sweden, Poland and the United States.

Principal customers are in North America, Europe, the Middle East, Africa, Latin and South America, and the Asia/Pacific region. Sales are made directly to customers or through independent distributors and representatives.

As one of the world's leading producers of fluid handling equipment and related products for treating and recycling wastewater, ITT actively promotes more efficient use and re-use of water and endeavors to raise the level of awareness of the need to preserve and protect the earth'