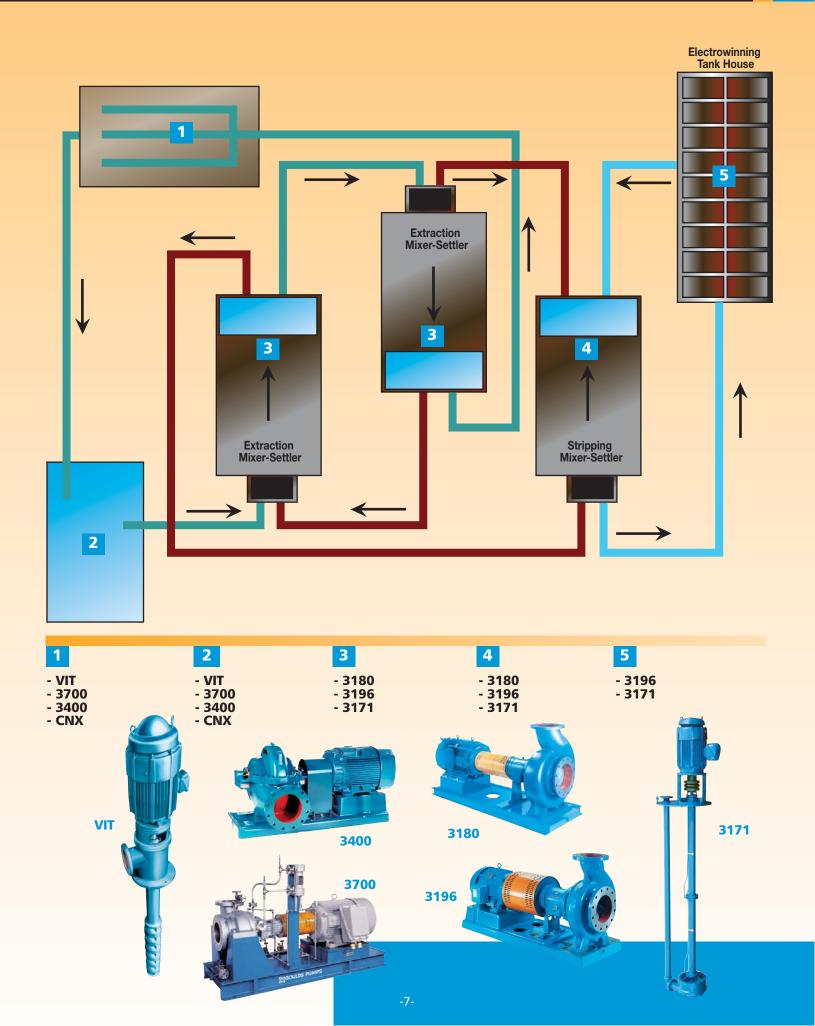

improvement programs to extend equipment life and lower maintenance costs.

- □ Predictive Condition Monitoring
- ☐ Root Cause Failure Analysis
- □ Engineered Upgrades
- □ Training



ITT conducts equipment health and inventory management programs to optimize equipment performance, reliability and life cycle costs.

- □ Inventory Management
- □ Replacement /Exchange
- ☐ Maintenance Management
- □ Contract Maintenance













# **Alumina Refinery Solutions**





**Thickener** 

- 5500

**Applications** 



**Evaporation** Sump Mud **Precipitation Hydrate Filter Feed** Sweetner **Pumps** - 3196 **Disposal Service** - 5500 - 5500 - 3196 - VHS - 3180 - 3180 - 5500 - 5500 - 3410 - 3410 - 3409 - 3409 - 3498 - 3420 **Dependent** 

upon Flow Range

## **Copper Concentration Solutions**







## Oil Sands





# **Extraction →** Vent **Primary Separation Vessel** ۱ir - Steam **Primary Flotation Cells** 2 ersize **Secondary Flotation Cells** Hydrocyclone 8 Bitumen Froth **Recycle Water Flocculant**



6

#### **Thickened Fine Tails**

- 5500 with urethane suction liners
- SRL with urethane lining

**Thickener** 

### **Cyclone Overflo**

- SRL with urethane lining - Axial Flow

8

### **Bitumen Froth**

- CWX with
- Shearpeller 5500 with **Shearpeller**

## **ITT Products for Mining Services**



### ITT Fluid Technology – Profile

Major ITT Fluid Technology production and assembly facilities are located in Argentina, Australia, Austria, Brazil, Canada, China, England, Germany, Italy, Malaysia, Mexico, the Philippines, Saudi Arabia, South Korea, Sweden, Poland and the United S