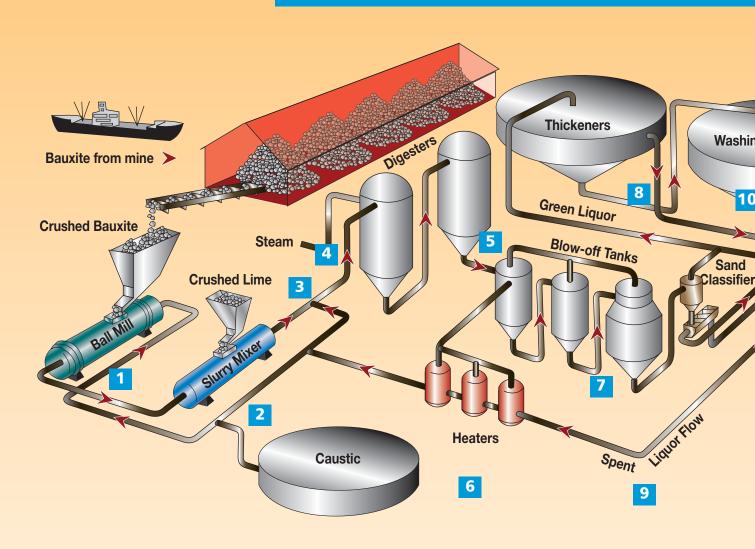

# **Alumina Refinery Solutions**

**Thickener** 

- 5500

**Applications** 

**Evaporation** Sump Mud **Precipitation Hydrate Filter Feed** Sweetner **Pumps** - 3196 **Disposal Service** - 5500 - 5500 - 3196 - VHS - 3180 - 3180 - 5500 - 5500 - 3410 - 3410 - 3409 - 3409 - 3498 - 3420 **Dependent** 

upon Flow Range