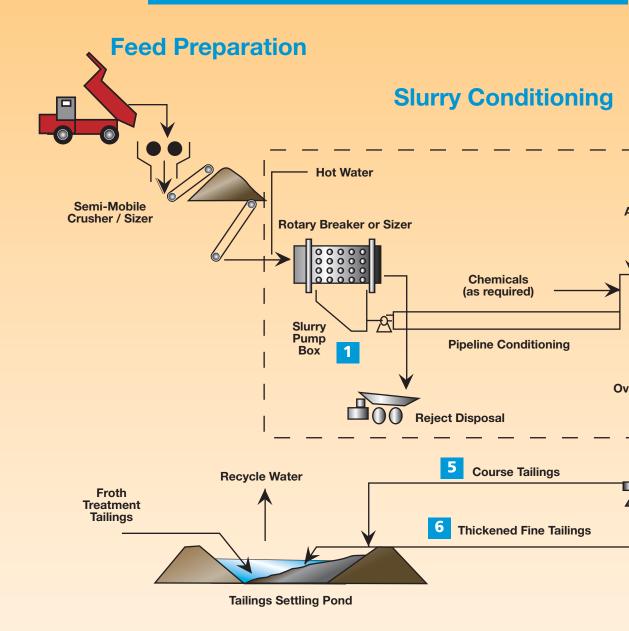

# **Extraction →** Vent **Primary Separation Vessel** ۱ir - Steam **Primary Flotation Cells** 2 ersize **Secondary Flotation Cells** Hydrocyclone 8 Bitumen Froth **Recycle Water Flocculant**

6

#### **Thickened Fine Tails**

- 5500 with urethane suction liners
- SRL with urethane lining

**Thickener** 

### **Cyclone Overflo**

- SRL with urethane lining - Axial Flow

8

### **Bitumen Froth**

- CWX with
- Shearpeller 5500 with **Shearpeller**