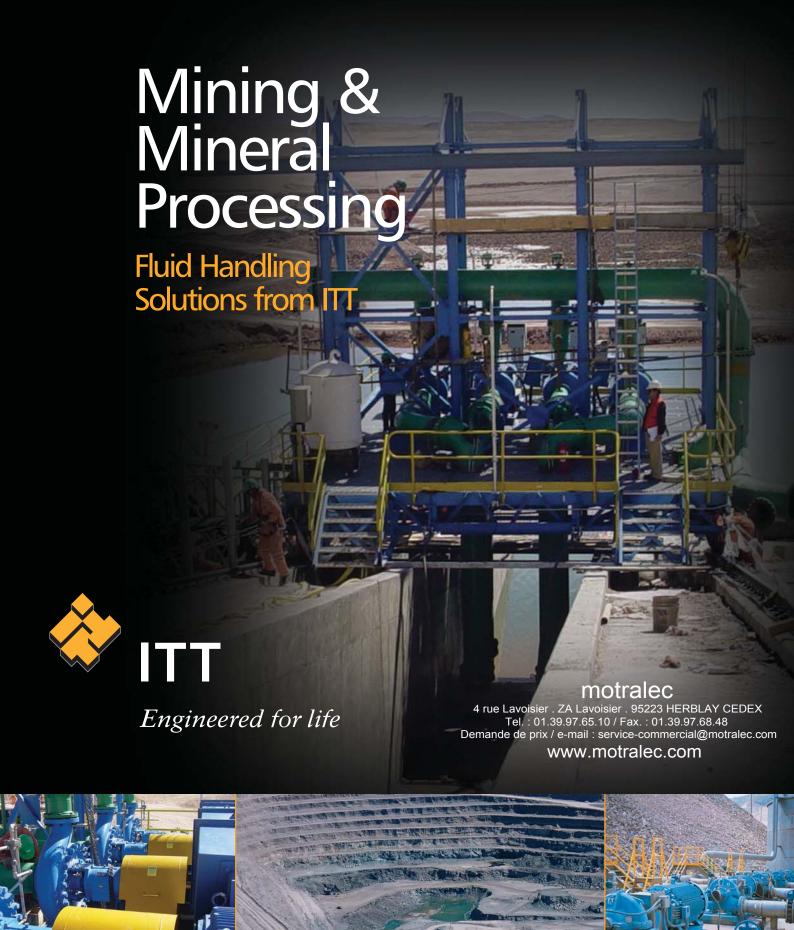

### **3196 i-FRAME**

Integrated Condition Monitor constantly measures vibration and temperature at the thrust bearing. Colored LED's indicate general pump health. Provides early warning of improper operation before catastrophic failure occurs.