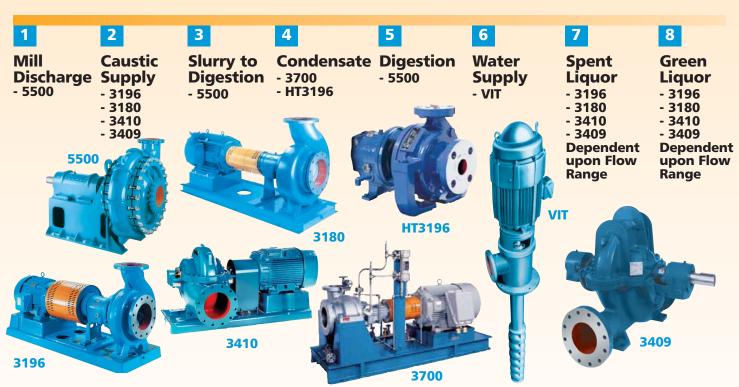

# **Alumina Refinery Solutions**

**Thickener** 

- 5500

**Applications** 

**Evaporation** Sump Mud **Precipitation Hydrate Filter Feed** Sweetner **Pumps** - 3196 **Disposal Service** - 5500 - 5500 - 3196 - VHS - 3180 - 3180 - 5500 - 5500 - 3410 - 3410 - 3409 - 3409 - 3498 - 3420 **Dependent** 

upon Flow Range